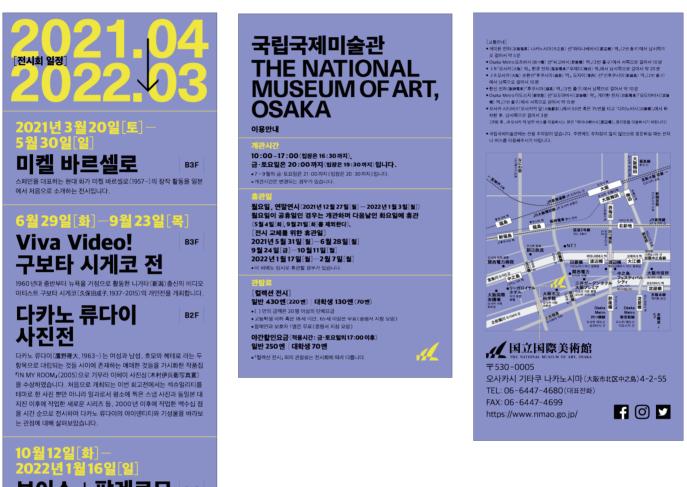

보이스 + 팔레르모 B3F 20세기를 대표하는 독일의 예술가 요셉 보이스(1921-86)와 그의 제자 브린키 팔레르모(1943-77)의 이인전입니다. 안변이 뛰어난 전자와 과목 한 후자의 대조적인 성격이 반영된 작품을 통해 예술의 가능성을 재교할

## 2월 8일[화]-5월 22일[일] 예정)

B3F

감각의 교차

실험적인 표현 방법을 추구하는 작가들이 미술관의 전시 공간을 실험실로 여기고 자기만의 방법으로 관객들에게 독특한 메시지를 전달하고 소통함 니다. 이미무라 하지메(今村遼), 나카하라 고다이(中原浩大), 나와 고헤 이(名和見平) 등의 작가들이 참가합니다.

컬렉션 전시

하였습니다

 
 컬렉션 전시
 B2F

 국립국제미술관의 소장품은 주로 1945년 이후에 수집한 일본 국내외의 현대미술을 중심으로 구성되었습니다. 컬렉션 전시에서는 비교적 최근에 소장된 작품을 중심으로 구상되었습니다.

2021년 3월 20일[토] — 5월 30일[일] 10월12일[화] — 2022년 1월 16일[일] 2월 8일[화] — 5월 22일[일](예정)

•사정에 따라 전시명 및 전시 기간, 내용 등이 변경될 수 있습니다